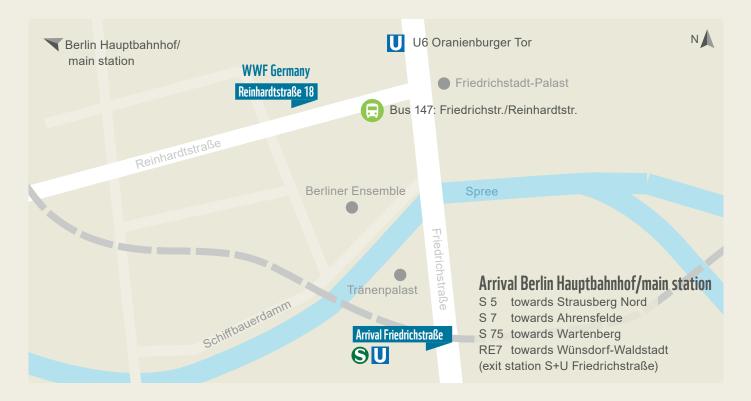

# **WWF Germany**

# Reinhardtstr. 18, 10117 Berlin

## Arrival Hauptbahnhof/Main Station

Via Bus: Line 147 towards U Märkisches Museum; Exit Friedrichstr./ Reinhardtstr.

## **Arrival Airport Berlin-Tegel**

- + BUS TXL (JetExpressBus) towards S+U Alexanderplatz via Hauptbahnhof/main station, Exit: Hauptbahnhof/main station.
- + Change to bus line 147 or S-Bahn as described on the left-hand side of these directions

## Arrival Airport Berlin-Schönefeld

- ♦ RE7 +RB14 towards S+U Zoologischer Garten Bhf; Exit station S+U Friedrichstraße
- → S 9 towards S Spandau Bhf (Berlin), Exit station S+U Friedrichstraße

#### How to find the WWF office from S+U Bahn Friedrichstraße:

Leave the train station via exit "Friedrichstraße", turn left (heading north) and walk straight ahead. After crossing the river Spree and the street Schiffbauerdamm, please follow the street about 200 meters (on the right-hand side you find Friedrichstadtpalast face to face to Reinhardtstraße), please turn left to Reinhardtstraße.

At number 18, the front desk is located on the ground floor on the right-hand side.